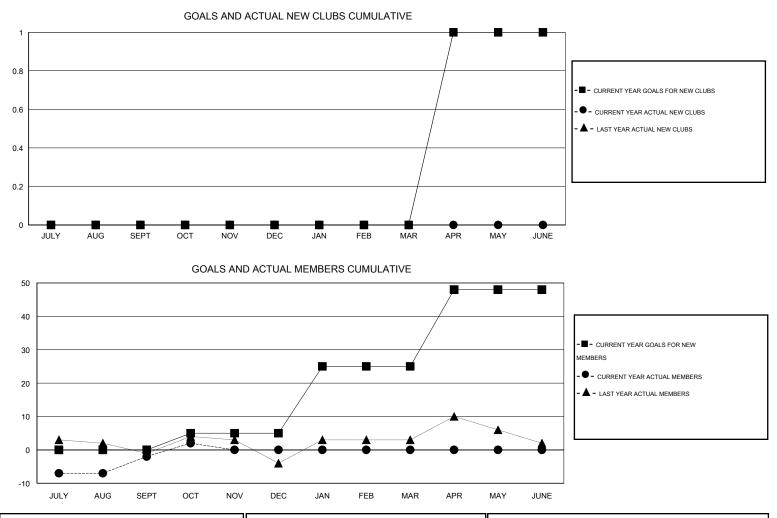

## LOCATION ENGLAND

 $\mathsf{GMT} \; \mathsf{CA} \; 4$ Clubs Members RESULTS FOR 2015-2016 RESULTS FOR 2015-2016 NEW CLUB NEW CLUBS DROPPED NET NEW MEMBER CHARTER AND DROPPED NET QUARTER QUARTER GOAL CLUBS GAIN/LOSS GOAL NEW MEMBERS MEMBERS GAIN/LOSS ADDED 0 0 0 0 0 27 29 -2 JULY/AUG/SEPT JULY/AUG/SEPT 0 0 0 0 5 12 8 4 OCT/NOV/DEC OCT/NOV/DEC 0 0 0 0 20 0 0 0 JAN/FEB/MAR JAN/FEB/MAR 1 0 0 0 23 0 0 0 APR/MAY/JUNE APR/MAY/JUNE